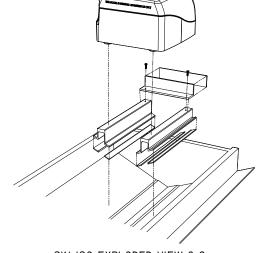

## What comes in a Kit?

- (2) Stringers, 6061-T6 aluminum, pre-fabricated, powder coat white
- (2) Brackets, 6061-T6 aluminum, custom extrusion, powder coat white
- 316 SS Bolting hardware.

\*\* does NOT include Heli-Coils or bolts for SK unit \*\*

| ITEM | QTY | DESCRIPTION                                                                                                        |
|------|-----|--------------------------------------------------------------------------------------------------------------------|
|      | 2   | Stringers, 6061-T6 aluminum,<br>pre-fabricated, powder coat white<br>(Backside is sandblasted - ready for bonding) |
|      | 2   | Bracket, 6061-T6 aluminum, angle bracket, powder coat white                                                        |
|      | 2   | Bolts                                                                                                              |
|      | 6   | Heli-Coils                                                                                                         |

- TORX APPLICABILITY RANGE AND INSTALLATION
- TORX TUBE INSTALLATION

SKI ISO EXPLODED VIEW 2-C