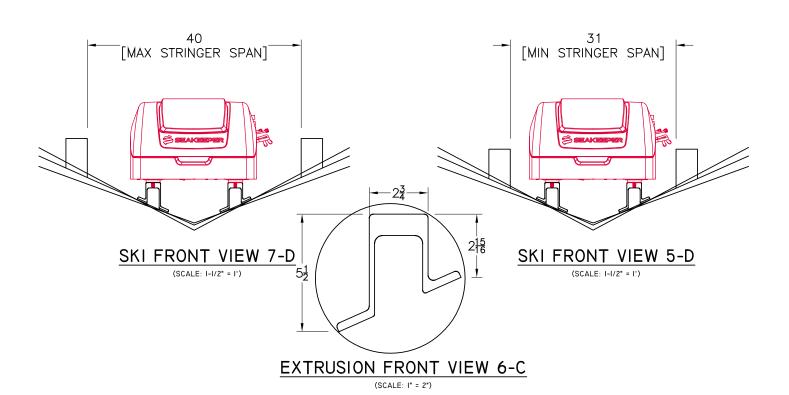

## 'TT1' TORXTUBE 1 SEAKEEPER 1 FOUNDATION KIT

Fits deadrise 20-28 degrees, bonded, installed near bulkhead. Ref. installation 'TT1-600-130'

- TORX APPLICABILITY RANGE AND INSTALLATION
- TORX TUBE INSTALLATION

SKI ISO EXPLODED VIEW 2-C